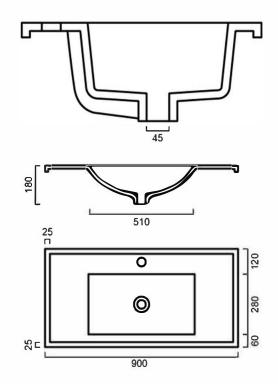

# VTC9001 OR VTC9003 : CONTEMPORARY - CERAMIC TOP 900MM

-

VTC900: 900mm x 460mm

DIMENSIONS

900mm length x 460mm width x 180mm depth

### DESCRIPTION

Contemporary vanity top Durable design and construction Available in 1 or 3 tap holes With overflow